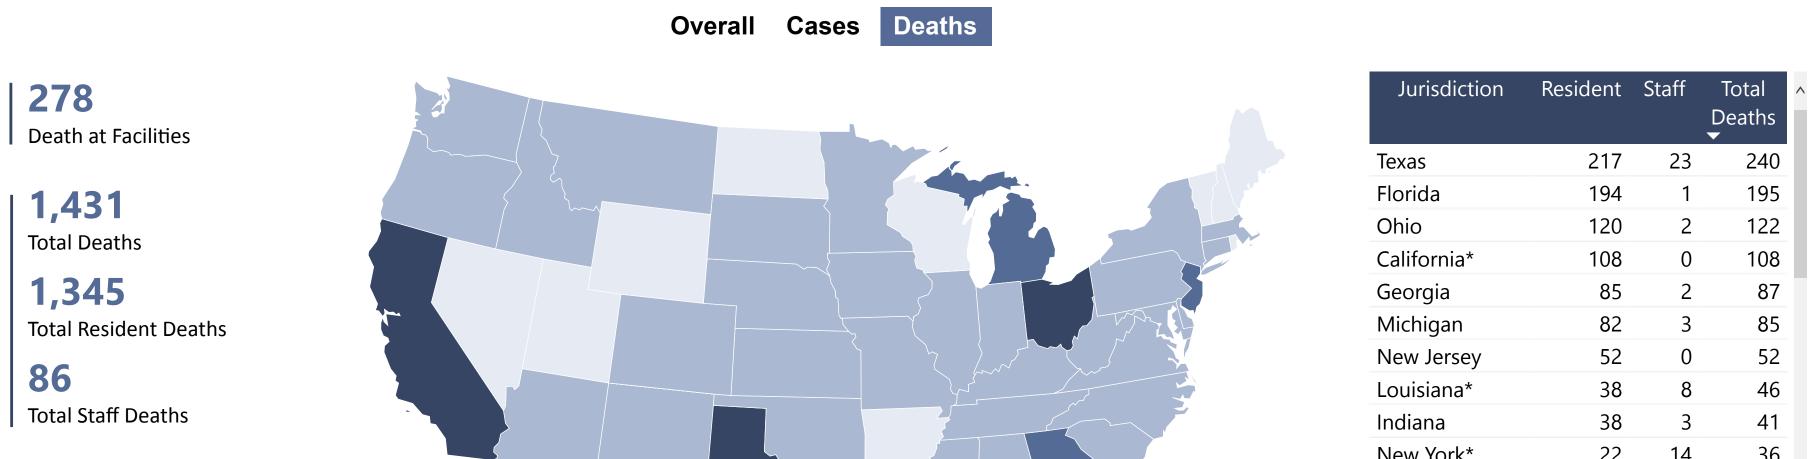

## **Confirmed COVID-19 Deaths in US Correctional and Detention Facilities By State**

| Total Number of Deaths ● A: 0 Deaths ● B: 1-50 Deaths ● C: 51-99 Deaths ● D: 100+ Deaths | 31-Mar-20<br>Reported data from |    |    |      |
|------------------------------------------------------------------------------------------|---------------------------------|----|----|------|
|                                                                                          | Oklahoma                        | 22 | ຊ  | 26   |
|                                                                                          | North Carolina                  | 26 | 1  | 27 🗸 |
|                                                                                          | Tennessee                       | 27 | 2  | 29   |
|                                                                                          | Arizona                         | 30 | 0  | 30   |
|                                                                                          | South Carolina                  | 32 | 2  | 34   |
|                                                                                          | Virginia                        | 35 | 0  | 35   |
|                                                                                          | Alabama                         | 33 | 2  | 35   |
|                                                                                          | New York^                       | 22 | 14 | 36   |

## Deaths are reported by state Department of Corrections and the Federal Bureau of Prisons at the facility-level unless indicated by \*, which designates cumulative state-wide totals (countywide for DC) from one or more facilities, not named, in addition to deaths reported from any named facilities. Data contain cumulative confirmed COVID-19 counts in U.S. correctional and detention facilities, separately for staff and residents, starting from March 31, 2020. Data collected from the Department of Corrections websites are principally represented by prisons, with exception of a few states that include jails. Citation: UCLA Law COVID-19 Behind Bars Data Project, <u>https://law.ucla.edu/centers/criminal-justice/criminal-justice-program/relatedprograms/covid-19-behind-bars-data-project/</u>